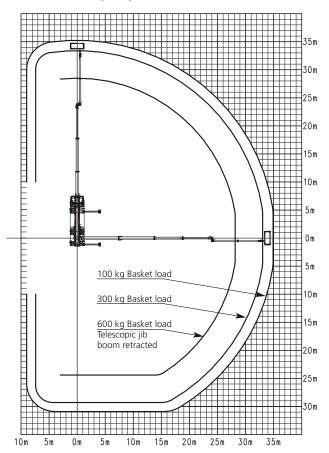

# WT 700 Working range

# Specifications of basic model

| Max. working height                                                         | 70 m            |
|-----------------------------------------------------------------------------|-----------------|
| Max. basket floor height                                                    | 68 m            |
| Max. horizontal outreach of telescopic workman basket (with kg basket load) | 35.0 m / 100 kg |
| Max. horizontal reach Heavy-duty<br>workman basket (with kg basket load)    | 35.7 m / 100 kg |

#### Workman basket

| WOIKIIIaii Dasket                                   |                        |
|-----------------------------------------------------|------------------------|
| Standard basket:<br>Telescopic basket (WxLxH)       | 3.88 x 1.05 x 1.10 m   |
| Optional basket:                                    | 2 47 x 1 05 x 1 10 m   |
| Heavy-duty basket (WxLxH)                           | 2.47 X 1.03 X 1.10 III |
| Outreach with straight position of basket           | 30 m / 100 kg          |
| Slewing range of basket                             | 2 x 80°                |
| Max. permissible load with fully extended jib boom  |                        |
| Telescopic basket                                   | 300 kg                 |
| Heavy-duty basket                                   | 400 kg                 |
| Max. permissible load when jib boom is not extended |                        |
| Telescopic basket                                   | 600 kg                 |
| Heavy-duty basket                                   | 700 kg                 |
| Motor Start/Stop in the workman basket              | standard               |
| Synthetic cover on control panel                    | standard               |
| 230 V CEE outlet in the workman basket              | standard               |
| 4 anchor points to secure safety belt               | standard               |
| Displaceable control panel                          | standard               |
| Graphic display                                     | standard               |
| Reversible slewing direction after panel relocation | standard               |
| Collision protection for basket and jib boom        | standard               |
| Battery voltage monitoring in the basket            | standard               |
|                                                     |                        |