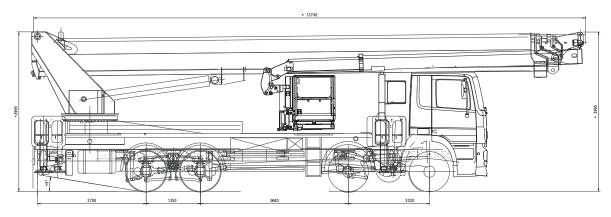

## **Carrier vehicle and installation**

| GVW class                                  | 33 t         |
|--------------------------------------------|--------------|
| Length in transport position               | 13.75 m*     |
| Width in transport position                | 2.50 m*      |
| Height in transport position               | 3.98 m*      |
| Angle of slope                             | approx. 9° * |
| Hydraulic oil tank with return line filter | standard     |
| *) depending on carrier vehicle            |              |