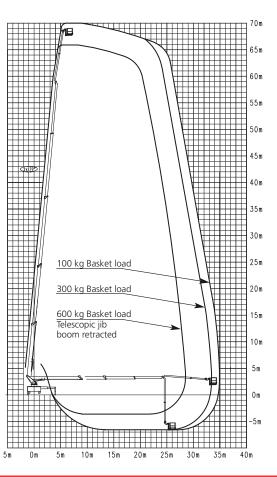

# WT 700 Working range

# Specifications of basic model

| Max. working height                                                         | 70 m            |
|-----------------------------------------------------------------------------|-----------------|
| Max. basket floor height                                                    | 68 m            |
| Max. horizontal outreach of telescopic workman basket (with kg basket load) | 35.0 m / 100 kg |
| Max. horizontal reach Heavy-duty<br>workman basket (with kg basket load)    | 35.7 m / 100 kg |

#### Workman basket

| WOIKIIIaii Dasket                                   |                        |
|-----------------------------------------------------|------------------------|
| Standard basket:<br>Telescopic basket (WxLxH)       | 3.88 x 1.05 x 1.10 m   |
| Optional basket:                                    | 2 47 x 1 05 x 1 10 m   |
| Heavy-duty basket (WxLxH)                           | 2.47 X 1.03 X 1.10 III |
| Outreach with straight position of basket           | 30 m / 100 kg          |
| Slewing range of basket                             | 2 x 80°                |
| Max. permissible load with fully extended jib boom  |                        |
| Telescopic basket                                   | 300 kg                 |
| Heavy-duty basket                                   | 400 kg                 |
| Max. permissible load when jib boom is not extended |                        |
| Telescopic basket                                   | 600 kg                 |
| Heavy-duty basket                                   | 700 kg                 |
| Motor Start/Stop in the workman basket              | standard               |
| Synthetic cover on control panel                    | standard               |
| 230 V CEE outlet in the workman basket              | standard               |
| 4 anchor points to secure safety belt               | standard               |
| Displaceable control panel                          | standard               |
| Graphic display                                     | standard               |
| Reversible slewing direction after panel relocation | standard               |
| Collision protection for basket and jib boom        | standard               |
| Battery voltage monitoring in the basket            | standard               |
|                                                     |                        |