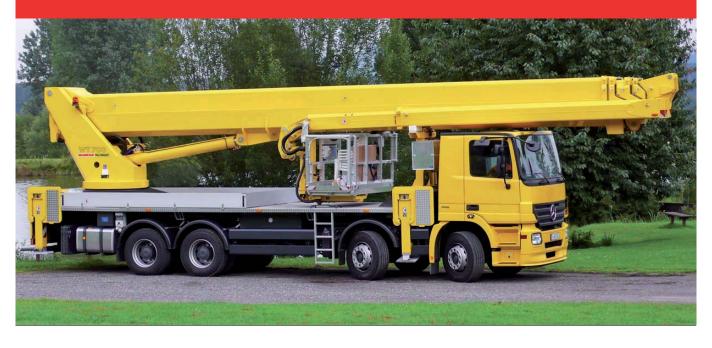

# WT 700 Working range





# For Great Working Heights

#### **Technical Data WT 700**



# Specifications of basic model

| Max. working height                                                         | 70 m            |
|-----------------------------------------------------------------------------|-----------------|
| Max. basket floor height                                                    | 68 m            |
| Max. horizontal outreach of telescopic workman basket (with kg basket load) | 35.0 m / 100 kg |
| Max. horizontal reach Heavy-duty<br>workman basket (with kg basket load)    | 35.7 m / 100 kg |

#### Workman basket

| WOIKIIIaii Dasket                                   |                        |
|-----------------------------------------------------|------------------------|